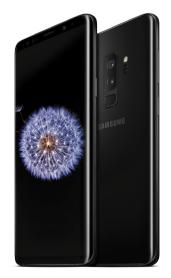

# QLED TV and Galaxy Phones. Better together.

### Save \$200

Program members save \$200 when buying an eligible QLED TV and Galaxy \$9, \$9+, \$8 or \$8+ phone.

Send content from your phone to the big screen to share with friends and family.

Low Monthly Payments