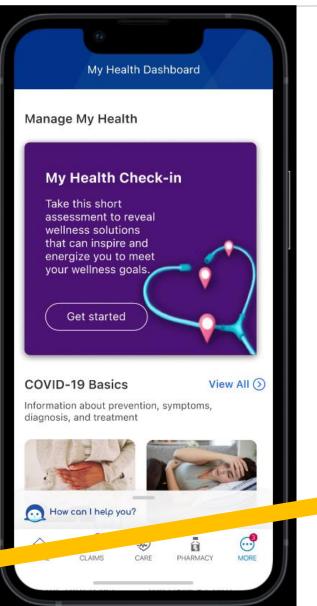

#### From the Access Care menu, select My Health Dashboard

X

...2

MENU

My Health Check-in will be at the top.

**Click Get Started** 

At the Welcome Page

**Click View Assessment** 