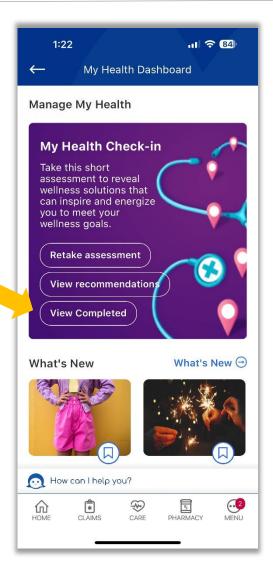

#### **Completed Assessments**

If you ever have questions about when you completed an assessment, you can access a list from the My Health Check-in page.

Click "View Completed"

This will allow you to print or email the date of your last completion of My Health Check-in assessment.

#### **Returning Users**

If you have already completed the health assessment in the same benefit year, you will see a link to retake the assessment.

If it is a new benefit year, even if you have completed the assessment in a previous benefit year, the link will say "Get Started"