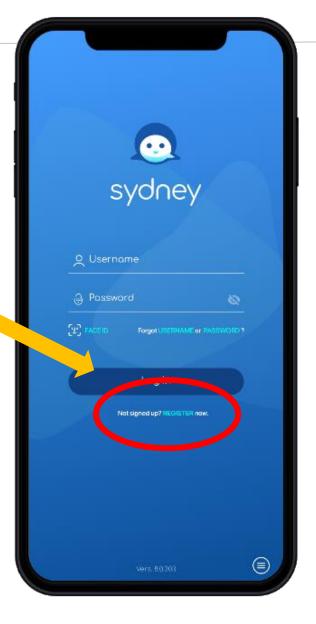

#### Registering a new account

To register for a new account, click on *REGISTER now.* 

Follow the step-bystep prompts to complete your registration. You will use the same Username and Password as your anthem.com login.