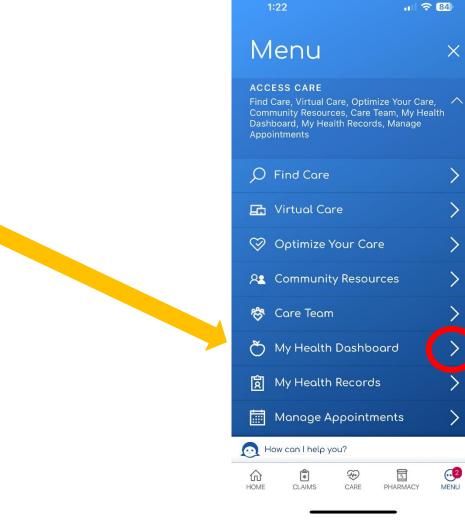

## From the Access Care menu, select Access to Care dropdown arrow

#### 1:21 -.11 🗢 84 Menu X MY PLANS Benefits & Coverage, ID Cards, Health Pass CLAIMS & PAYMENTS $\checkmark$ Claims History, Explanation of Benefits Center, Submit a Claim, Payments & Reimbursements ACCESS CARE Find Care, Virtual Care, Optimize Your Care Community Resources, Care Team, My Health Dashboard, My Health Records, Manage Appointments PRESCRIPTIONS Prescriptions Home, View Prescriptions, My Orders, Manage Auto Refills & Renewals, Price a Medication ACCOUNT & SETTINGS $\checkmark$ Profile, Manage Sign In How can I help you? .2 (Ť -R 俞 HOME CLAIMS CARE PHARMACY MENU

#### From the Access Care menu, select My Health Dashboard

X

...2

MENU

My Health Check-in will be at the top.

**Click Get Started** 

At the Welcome Page

**Click View Assessment** 