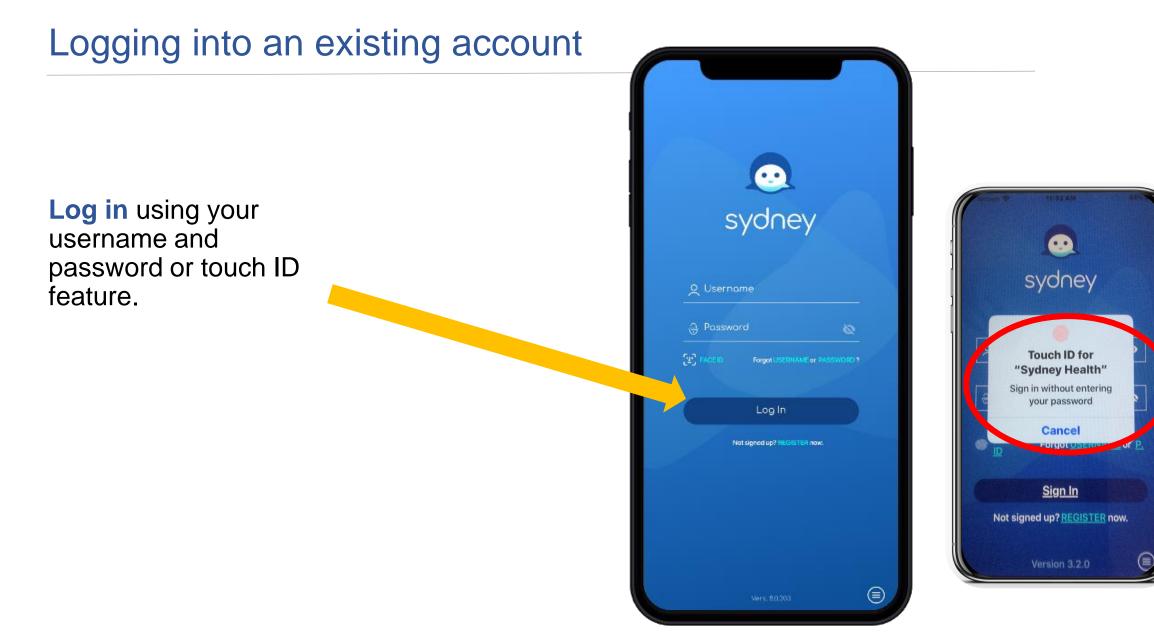

#### Registering a new account

To register for a new account, click on *REGISTER now.* 

Follow the step-bystep prompts to complete your registration. You will use the same Username and Password as your anthem.com login.