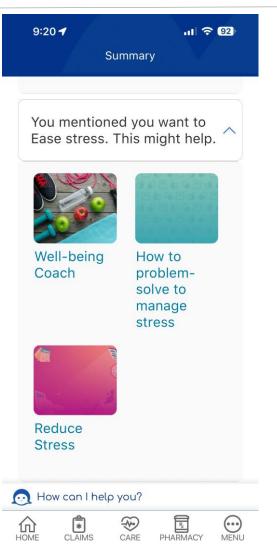

#### Summary and Recommendations Page

After completing your health assessment, you will see a list of recommendations based on your answers