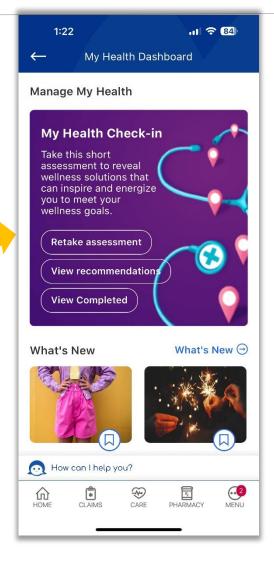

#### From the Access Care menu, select My Health Dashboard

X

...2

MENU

My Health Check-in will be at the top.

**Click Get Started** 

At the Welcome Page

**Click View Assessment** 