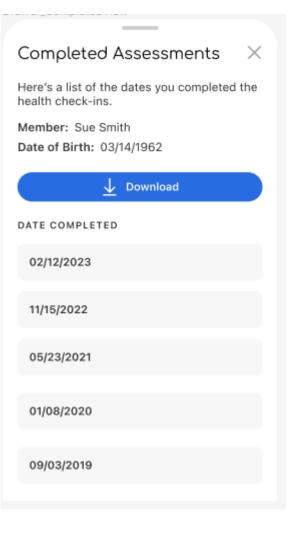

#### **Completed Assessments**

If you ever have questions about when you completed an assessment, you can access a list from the My Health Check-in page.

Click "View Completed"

This will allow you to print or email the date of your last completion of My Health Check-in assessment.