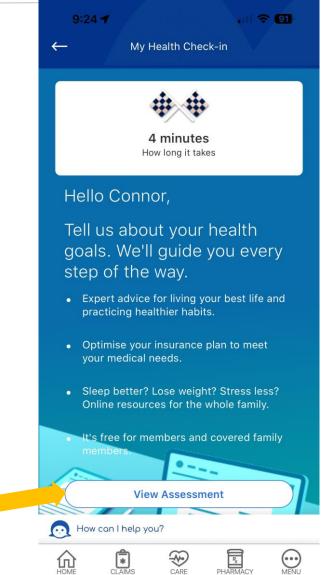

#### From the Access Care menu, select My Health Dashboard

X

...2

MENU

My Health Check-in will be at the top.

**Click Get Started** 

At the Welcome Page

**Click View Assessment** 

Once you have answered all the questions click Submit