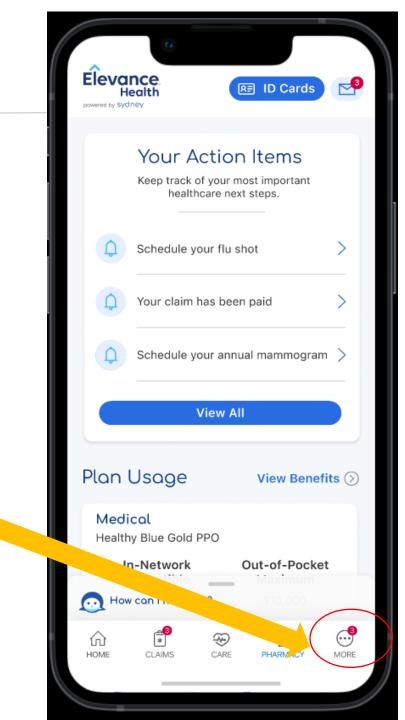

# Accessing Your COVA Care Health Assessment

# Accessing via the Sydney Health mobile app

#### Registering a new account

To register for a new account, click on *REGISTER now.* 

Follow the step-bystep prompts to complete your registration. You will use the same Username and Password as your anthem.com login.





Tap the *More* button from the bottom right menu bar.



## From the Access Care menu, select Access to Care dropdown arrow

#### 1:21 -.11 🗢 84 Menu X MY PLANS Benefits & Coverage, ID Cards, Health Pass CLAIMS & PAYMENTS $\checkmark$ Claims History, Explanation of Benefits Center, Submit a Claim, Payments & Reimbursements ACCESS CARE Find Care, Virtual Care, Optimize Your Care Community Resources, Care Team, My Health Dashboard, My Health Records, Manage Appointments PRESCRIPTIONS Prescriptions Home, View Prescriptions, My Orders, Manage Auto Refills & Renewals, Price a Medication ACCOUNT & SETTINGS $\checkmark$ Profile, Manage Sign In How can I help you? .2 (Ť -R 俞 HOME CLAIMS CARE PHARMACY MENU

#### From the Access Care menu, select My Health Dashboard



X

...2

MENU

My Health Check-in will be at the top.

**Click Get Started** 

At the