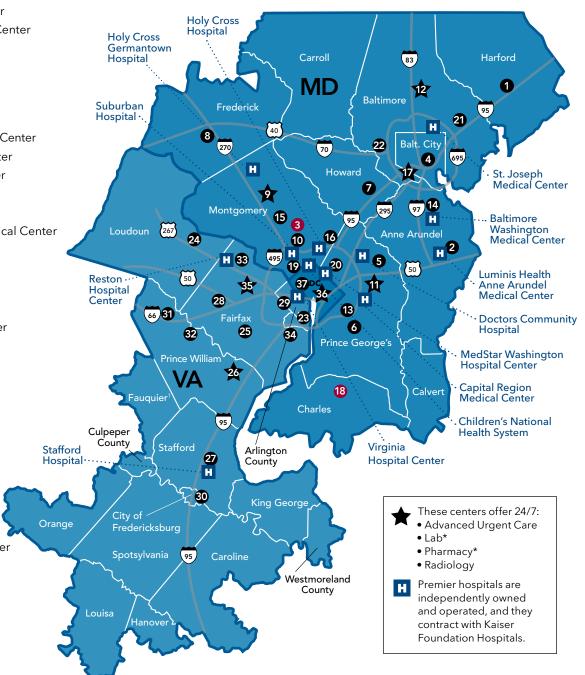

## Kaiser Permanente medical facilities (with premier hospitals)

## Maryland

- 1 Abingdon Medical Center
- 2 Annapolis Medical Center
- 3 FUTURE OPENING Medical Center in Aspen Hill
- 4 Kaiser Permanente Baltimore Harbor Medical Center
- 5 Bowie Fairwood Medical Center
- 6 Camp Springs Medical Center
- 7 Columbia Gateway Medical Center
- 8 Kaiser Permanente Frederick Medical Center
- 9 Gaithersburg Medical Center
- 10 Kensington Medical Center
- 11 Largo Medical Center
- 12 Lutherville-Timonium Medical Center
- 13 Marlow Heights Medical Center
- 14 North Arundel Medical Center
- 15 Shady Grove Medical Center
- 16 Silver Spring Medical Center
- **17** South Baltimore County Medical Center
- **18 FUTURE OPENING** 
  - Medical Center in Waldorf

19 Well Friendship by VASER PERMANENTE

- 20 West Hyattsville Medical Center
- 21 White Marsh Medical Center
- 22 Woodlawn Medical Center

## Virginia

- 23 Alexandria Medical Center
- 24 Ashburn Medical Center
- 25 Burke Medical Center
- 26 Caton Hill Medical Center
- 27 Colonial Forge Medical Center
- **28** Fair Oaks Medical Center
- 29 Falls Church Medical Center
- **30** Fredericksburg Medical Center
- **31** Haymarket Crossroads Medical Center
- 32 Manassas Medical Center

- 33 Reston Medical Center
- 34 Springfield Medical Center
- 35 Tysons Corner Medical Center
- Washington, DC
- **36** Kaiser Permanente Capitol Hill Medical Center
- 37 Northwest DC Medical Office Building

\*Extended pharmacy hours at Gaithersburg and Lutherville-Timonium and extended lab hours at Caton Hill and Tysons Corner.