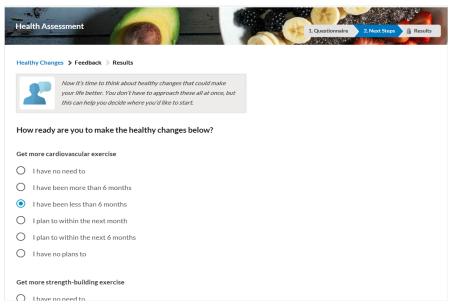

- Healthy Changes questions
- Health Assessment Feedback questions

After these questions have been updated, be sure to click "save & finalize" then "finish".