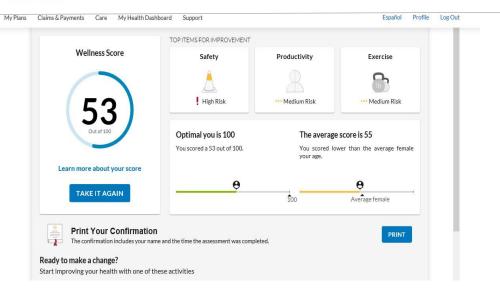

### Save Your Completion Confirmation Page

After completing your health assessment, your new risk score will appear.

**Print** your confirmation page to save for your records.

Helpful Tip: If you are not able to print your confirmation, take a screenshot and save it to your computer.