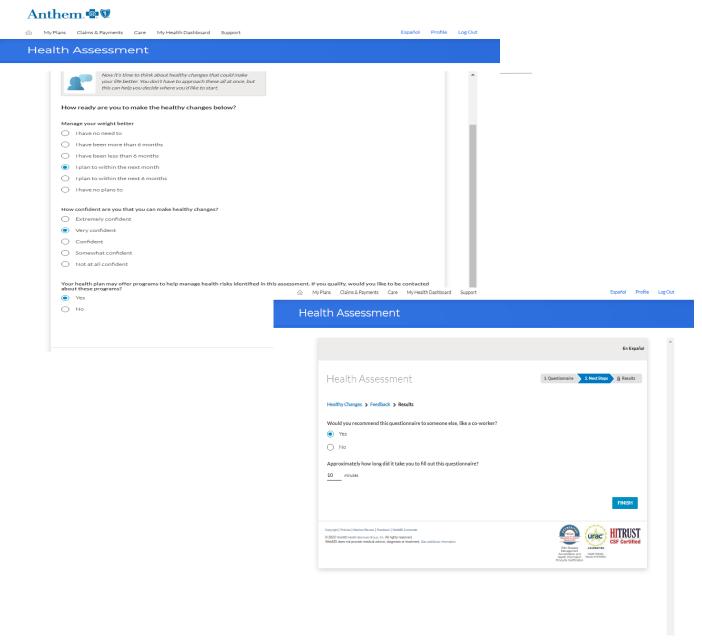

#### Completing your health assessment

After completing your assessment, you will be asked three questions about Healthy Changes.

Click "save and continue" after answering these questions.

#### Completing your health assessment

 One final Feedback question will be asked, then you will click "finish"