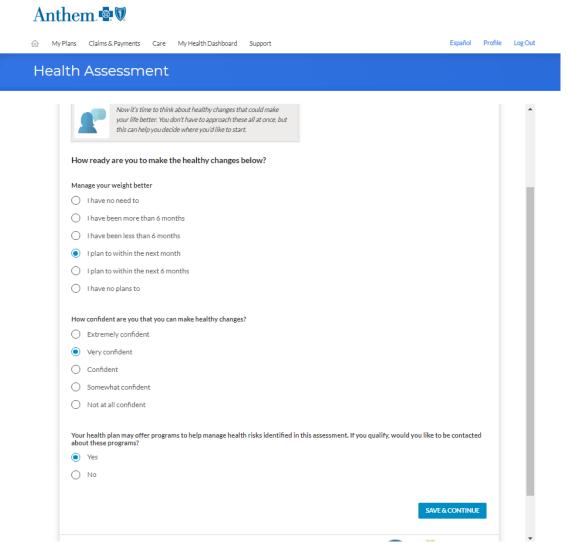

#### Completing your health assessment

After completing your assessment, you will be asked three questions about Healthy Changes.

Click "save and continue" after answering these questions.

#### Completing your health assessment

 One final Feedback question will be asked, then you will click "finish"