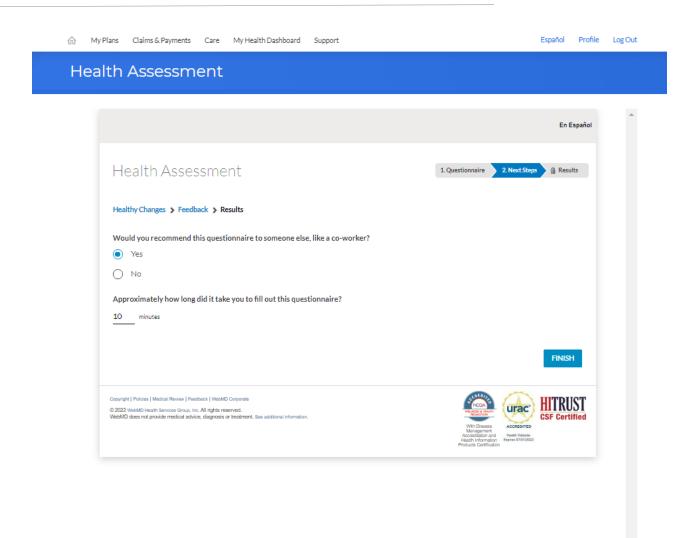

#### Completing your health assessment

After completing your assessment, you will be asked three questions about Healthy Changes.

Click "save and continue" after answering these questions.

#### Completing your health assessment

 One final Feedback question will be asked, then you will click "finish"