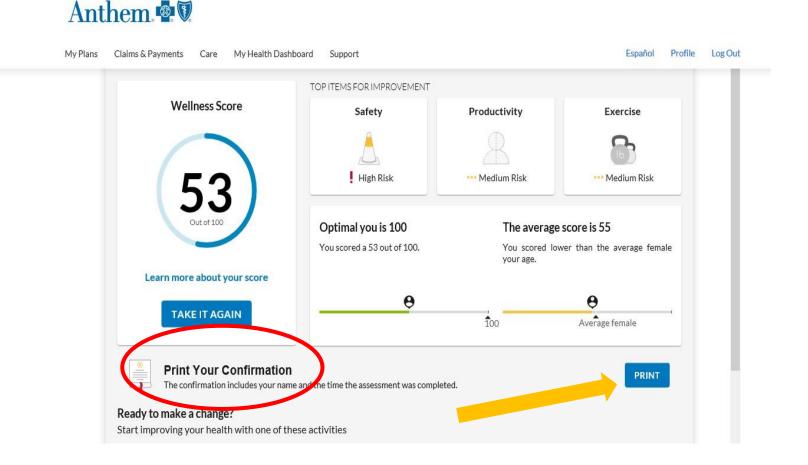

### Save Your Completion Confirmation Page

After completing your health assessment, your new risk score will appear.

**Print** your confirmation page to save for your records.

Helpful Tip: If you are not able to print your confirmation, take a screenshot and save it to your computer.