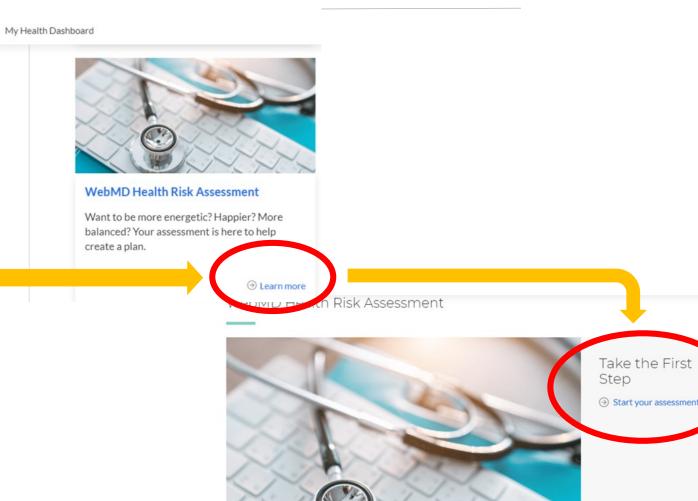

### Accessing your health assessment

Select *My Health Dashboard* from the top navigation menu.

Select *Programs*.

#### Accessing your health assessment

Support

Under Programs, locate the WebMD Health Risk Assessment card and select *Learn more*.

Click **Start your assessment** and complete your assessment.

Please note: If you have completed the health assessment previously, your previous health assessment score will appear. You will then click "Take It Again" to update your assessment.