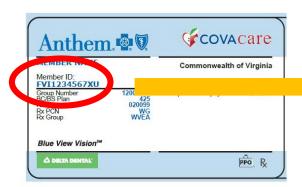

### Registering a new account

Register for a new account using your Member ID number found on your COVA Care ID card.

Complete the step-bystep prompts to complete your registration.