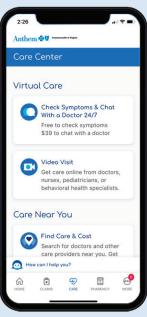

- LiveHealth Online Medical Use your smartphone, tablet or computer to see a board-certified doctor in minutes, any time, day or night. It's a fast, easy way to get care for common medical conditions like the flu, colds, allergies, pink eye, sinus infections, and more.
- LiveHealth Online Psychology Use your device to make an appointment to see a therapist or psychologist online.
- LiveHealth Online Psychiatry Unlike therapists who provide counseling support, psychiatrists can also provide medication management. Use your device to set up a visit online.
- LiveHealth Online EAP You can access your free EAP counseling sessions from your device. Contact your EAP at 1-855-223-9277 to learn more.
- Lactation Support If you're a new mom, use LiveHealth Online for online visits
  with a lactation consultant, counselor or registered dietitian through
  the Future Moms with Breastfeeding Support program.
- LiveHealth Online Healthy Sleep Access to virtual sleep specialists that can
  order at-home sleep evaluations, diagnose sleep disorders and design treatment
  plans to improve sleep and overall health.

## **Access LiveHealth Online today.**

Download the Sydney Health app and look for Video Visit under the Care tab or register online at <u>livehealthonline.com</u>.

**COMMONWEALTH OF VIRGINIA** 

Sydney Health is offered through an arrangement with Carelon Digital Platforms, a separate company offering mobile application services on behalf of your health plan. ©2020-2022